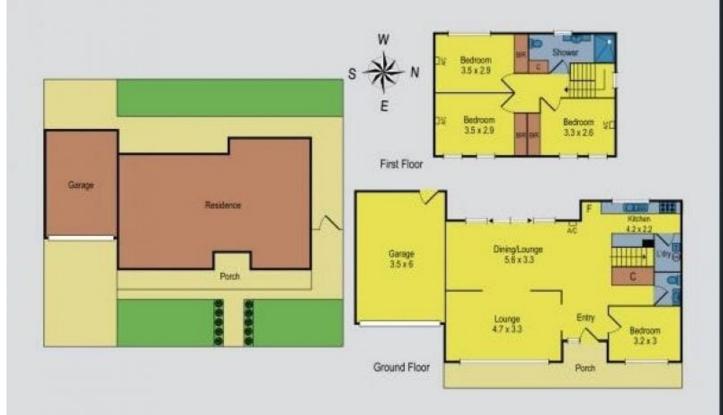

## 15 Mcbryde Street Fawkner VIC

This community has been designed around an abundance of beautiful parklands and reserves with easy access to all of life's necessities, ideally situated with the benefit of Fawkner Primary School/Lorne Street Kindergarten directly across the road.

A picturesque home delivering an attractive street presence with sheltering veranda, has all the space you're looking with its wide entry, desirable floorplan and positioned in a tranquil location. This 4-bedroom home promises admirable family living with minutes to Merri Creek Parklands, ideal for walking/biking/sports enthusiasts.

With no owner's corporation fees, this home offers equally appealing rewards for both, owner occupiers and investors.

? Delivering 3 upper-level bedrooms, all with large built-in