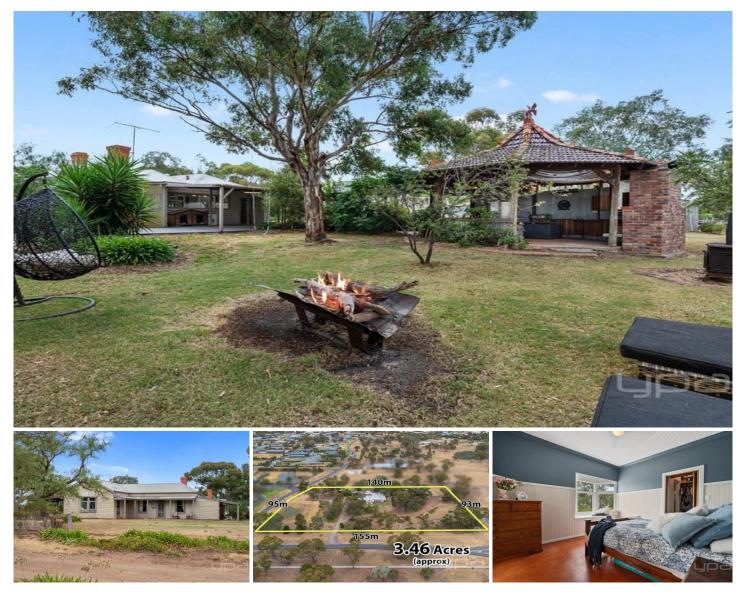

## 182 Hopetoun Park Road HOPETOUN PARK VIC

The original homestead in the exclusive Hopetoun Park area and set on a generous corner allotment of just over 3 acres (12,200m2 approx.) is a family home that effortlessly combines Australian Colonial style with modern substance. Upon entering the tree lined driveway you will find an idyllic bush setting for this impressive home.

Designed and built approximately over a 100 years ago, while being renovated in the last 5 years the homestead boasts an incredible combination of modern living and original charm.

Upon entry you will immediately take notice of the high ceilings, floorboards, pendant lighting, upgraded cornicing, upgraded skirting boards, traditional fireplaces and original upgrades that continue throughout.

## 5 🛤 2 🚔 5 🚘

| Price     | : \$1,400,000 - \$1,500,000      |
|-----------|----------------------------------|
| Land Size | : 12200 sqm                      |
| View      | : https://www.ypa.com.au/7965814 |