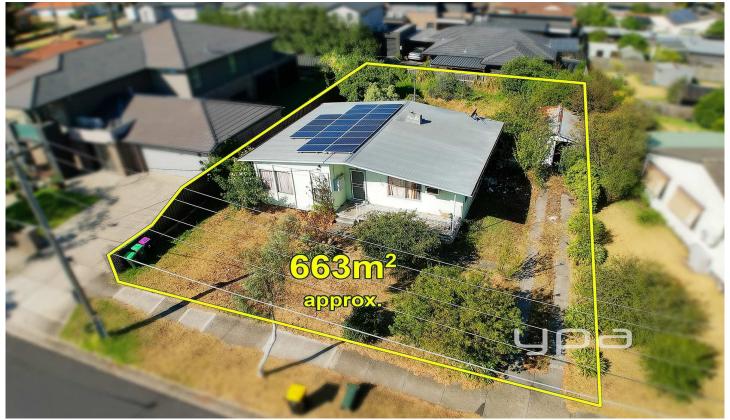

## 46 Tyrrell Cres Fawkner VIC

Don't miss out on a rare opportunity for a exceptional builder / investor to secure one of Fawkner's last prime developments. This property sits in a highly convenient location, only a short stroll away from Fawkner Primary School, Bus Stops and just minutes away from Fawkner Train Station.

Sitting on approx. 663m2, the available space provides ample opportunity for construction. These permits have been secured for the development of 3 double story dwellings which consist of:

Townhouse 1: 3 Bedrooms