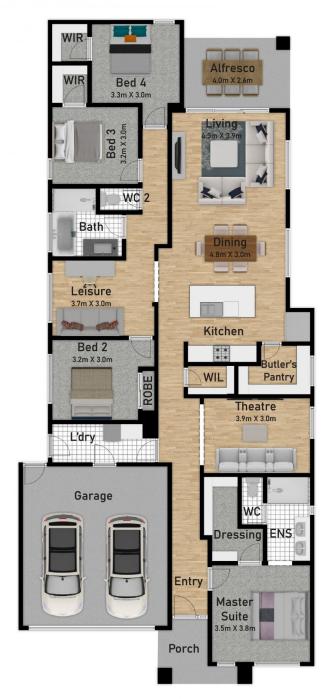

4 📮 2 🚍 2 🚍

**Price** : \$749,000 - \$819,000

Land Size: 400 sqm

View: https://www.ypa.com.au/7965601

Vijay Kumar 0431 177 566

Rajiv Ranjan 0413 775 214

Floor Plan Site Plan

102 Yaralla Circuit, Clyde L

<sup>\*</sup> Dimensions are approximate and for illustrative purposes only