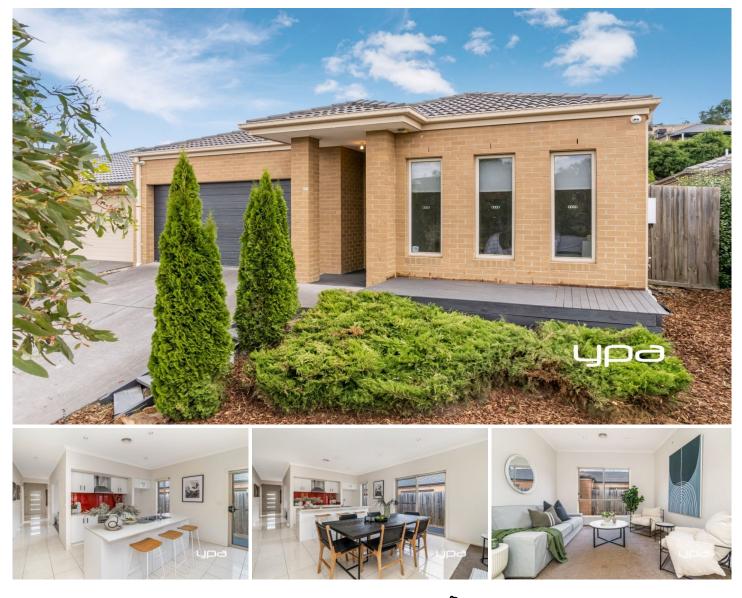

## **27 Courtney Drive Sunbury VIC**

Welcome to this family home in the esteemed Brookhaven estate! Nestled amidst breathtaking vistas, this remarkable 4-bedroom haven offers the ideal blend of comfort and convenience, making it an irresistible choice for both first-time homebuyers and savvy investors eager to capitalize on Sunbury's real estate market.

Step inside to discover a masterfully designed layout, where every detail has been meticulously crafted to cater to modern lifestyles. This floorplan offers 2 completely separate living areas, the master bedroom with its own ensuite and walk-in robe, while the remaining bedrooms boast built-in robes and a sleek main bathroom, complete with a separate toilet.

Entertaining is a joy in the expansive open-plan living area, seamlessly merging with a well-appointed kitchen. Boasting