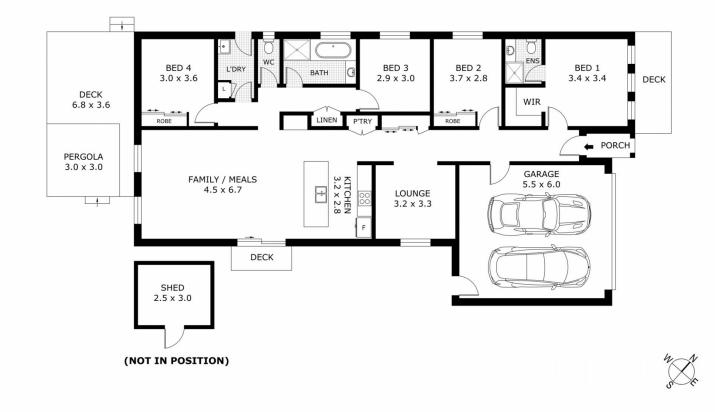

Step inside to discover a masterfully designed layout, where every detail has been meticulously crafted to cater to modern lifestyles. This floorplan offers 2 completely separate living areas, the master bedroom with its own ensuite and walk-in robe, while the remaining bedrooms boast built-in robes and a sleek main bathroom, complete with a separate toilet.

## 27 Courtney Drive, Sunbury

Disclaimer: All images, views and diagrams are indicative only. Dimensions, areas and landscape are indicative and subject to change without notice. Purchasers should check the plans and specifications included in the terms of the contract of sale carefully prior to signing the contract.