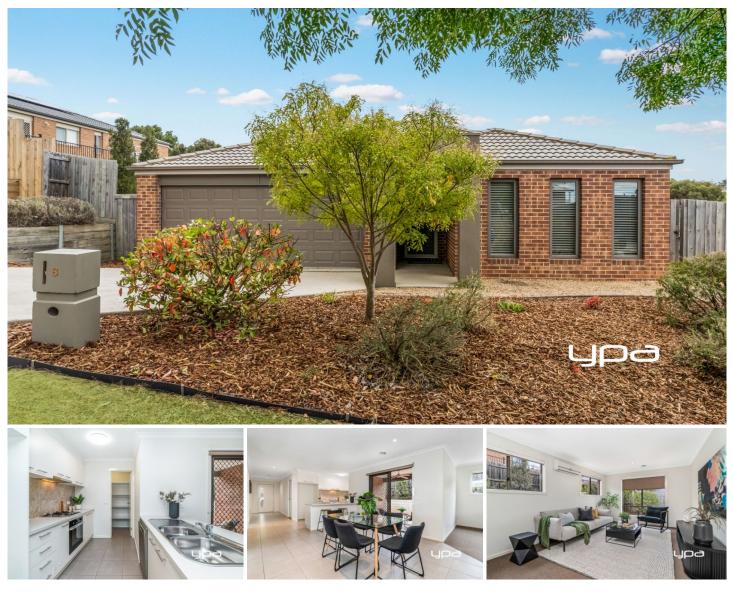

## 8 Broomfield Avenue Sunbury VIC

Welcome to the desirable Brookhaven Estate which is nestled in an amenity enriched part of Sunbury. This immaculately presented property sitting on a generous 588m2 (approx) block exudes warmth and modernity, offering a haven tailored to your every need.

As you step inside, you are greeted by a spacious and inviting interior adorned with neutral tones and contemporary finishes. The floor plan seamlessly blends functionality with comfort, catering to the diverse needs of modern living.

The heart of the home is the large open-plan kitchen, seamlessly connected to the dining area, providing ample space for family gatherings and entertaining. Boasting a sizable walk-in pantry, a gas cooktop, an electric oven, and a dishwasher, this kitchen is equipped for the keen chef!