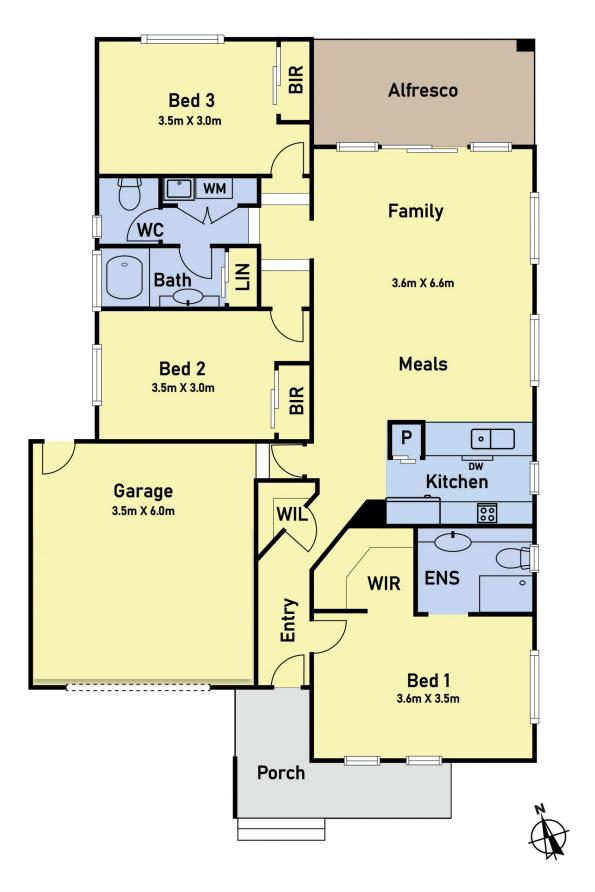

Step inside to discover a spacious open-plan living area, seamlessly flowing from the stylish stainless-steel kitchen to a delightful alfresco zone enveloped in elegant cafe curtains, promising year-round enjoyment. Every room offers a picturesque garden view, creating a serene ambiance throughout.

The master suite, complete with an ensuite and walk-in robe, provides a luxurious retreat, while two additional bedrooms and a well-appointed family bathroom are

3 🔄 2 🚰 1 🗬

**Price**: \$570,000 - \$620,000