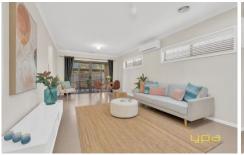

Step inside to discover a spacious open-plan living area, seamlessly flowing from the stylish stainless-steel kitchen to a delightful alfresco zone enveloped in elegant cafe curtains, promising year-round enjoyment. Every room offers a picturesque garden view, creating a serene ambiance throughout.