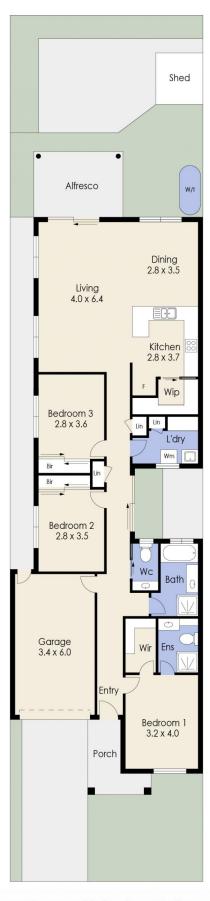

- ? Three bedrooms all with robes
- ? Master bedroom with walk in robe and ensuite
- ? Central bathroom with separate toilet
- ? Large modern open plan kitchen, meals and living arrangement
- ? Spacious kitchen with stone bench tops, stainless steel appliances and walk in pantry
- ? Single remote garage with internal access
- ? Fantastic outdoor entertaining area

## 6B Tanglelo Terrace, WERRIBEE

Whilst every attempt has been made to ensure the accuracy of the floor plan contained here, measurements of doors, windows, rooms and any other items are approximate and no responsibility is taken for any error, omission, or mis-statement. This plan is for illustrative purposes only and should be used as such by any prospective purchaser. The services, systems and appliances shown have not been tested and no guarantee as to their operability or efficiency can be given.