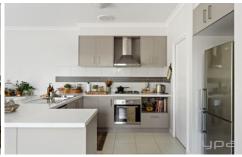

- ? Three bedrooms all with robes
- ? Master bedroom with walk in robe and ensuite
- ? Central bathroom with separate toilet
- ? Large modern open plan kitchen, meals and living arrangement
- ? Spacious kitchen with stone bench tops, stainless steel appliances and walk in pantry
- ? Single remote garage with internal access
- ? Fantastic outdoor entertaining area