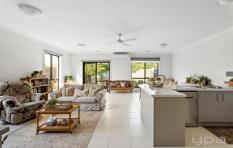

- ? Three bedrooms all with robes
- ? Master bedroom with walk in robe and ensuite
- ? Central bathroom with separate toilet
- ? Large modern open plan kitchen, meals and living arrangement
- ? Spacious kitchen with stone bench tops, stainless steel appliances and walk in pantry
- ? Single remote garage with internal access
- ? Fantastic outdoor entertaining area