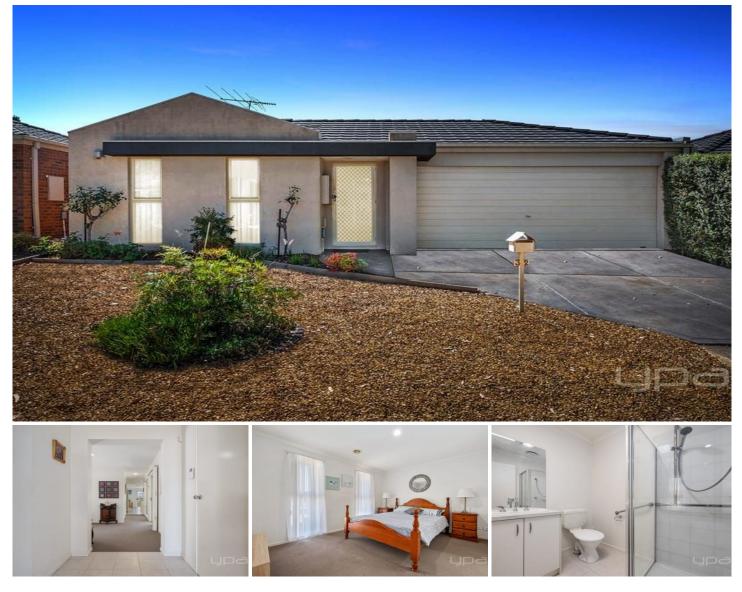

## **32 Tandara Circuit MELTON WEST VIC**

This impeccably maintained residence, nestled in the Woodgrove Walk Estate of Melton West, epitomizes low maintenance and convenience. Boasting meticulous care by its current owners, this home is a standout in its desirable locale. Situated near parklands, public transport, shopping, and schools, and just moments from Woodgrove Shopping Centre, it offers an ideal living experience for both first-time buyers and investors alike.

Featuring three generously proportioned bedrooms with built-in robes, including a master bedroom with a walk-in robe and bright ensuite, this home ensures comfort and style. Ducted heating and evaporative cooling throughout the house year-round comfort.

The formal lounge room provides an additional living area for the kids or entertaining guests, while there is also a