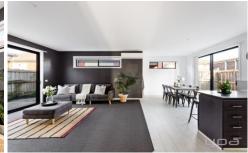

Meticulously designed and delivered with a comprehensive list of inclusions, this spacious home offers high ceilings, stone benches, walk in pantry, heating and cooling and multiple living areas with an open kitchen, living and dining area downstairs and a spacious lounge/rumpus upstairs.