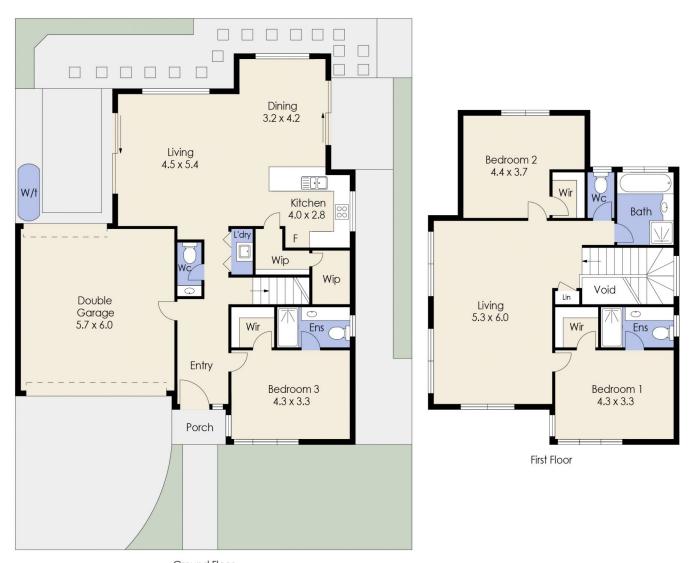

## 11B Advent Road Werribee VIC

Sophisticated in design and detail, this stunning townhouse in the prestigious Riverwalk Estate showcases three generous bedroomsall qith WIR plus a study nook, 2 with ensuites, 3 bathrooms and 4 toilets.

Meticulously designed and delivered with a comprehensive list of inclusions, this spacious home offers high ceilings, stone benches, walk in pantry, heating and cooling and multiple living areas with an open kitchen, living and dining area downstairs and a spacious lounge/rumpus upstairs.