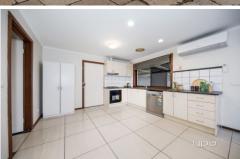

## Features include:

- ? Three spacious bedrooms with built-in wardrobes
- ? Front formal lounge
- ? The kitchen is located perfectly to incorporate the meals area
- ? Kitchen complete with ample cupboard space, gas cooktop, electric oven, range hood and dishwasher