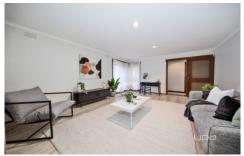

## Features include:

- ? Three spacious bedrooms with built-in wardrobes
- ? Front formal lounge
- ? The kitchen is located perfectly to incorporate the meals area
- ? Kitchen complete with ample cupboard space, gas cooktop, electric oven, range hood and dishwasher