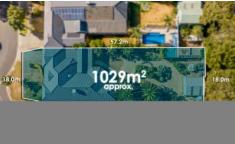

## 69 Hopetoun Road Werribee VIC

This incredible opportunity is rare to come across, in a very popular location within the premium Westleigh Gardens estate this family home has so much on offer! Situated on approximately 1026 sq m this is rare to find.

## 3 2 4 4

**Price**: \$880,000 - \$965,000

Land Size: 1026 sqm

View: https://www.ypa.com.au/7963687

Kirsty Cunningham 0414 344 475

**Stefanie Zahra** 0406 871 722