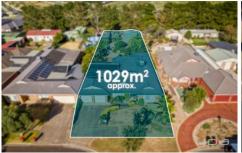

## 69 Hopetoun Road Werribee VIC

This incredible opportunity is rare to come across, in a very popular location within the premium Westleigh Gardens estate this family home has so much on offer! Situated on approximately 1026 sq m this is rare to find.

## 3 2 4 4

**Price**: \$880,000 - \$965,000

Land Size: 1026 sqm

View: https://www.ypa.com.au/7963687

Kirsty Cunningham 0414 344 475

**Stefanie Zahra** 0406 871 722