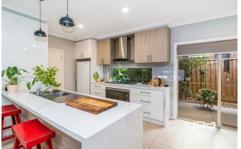

## **Property Features:**

- ? 4 Bedrooms, 2 Ensuites
- ? WIRs with a combination of hanging rods, shelving units & drawers
- ? Separate Powder & Toilet
- ? Modern Kitchen with dishwasher
- ? Stone benchtops throughout
- ? Large open-plan Family/Living Area
- ? Large laundry with plenty of cupboard space