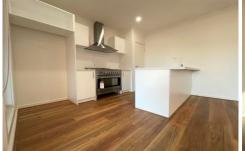

Including 4 spacious bedrooms, master with walk-in robe and ensuite. Additional 3 great sized bedrooms with built in robes. Glistening central bathroom, with a well-equipped kitchen with a pantry. Open dining area and family living area perfect for the family to spend quality time.

## Other features include:

- Dishwasher
- Spacious adjoining lounge
- Formal lounge/ multi purpose room
- Central bathroom with separate toilet