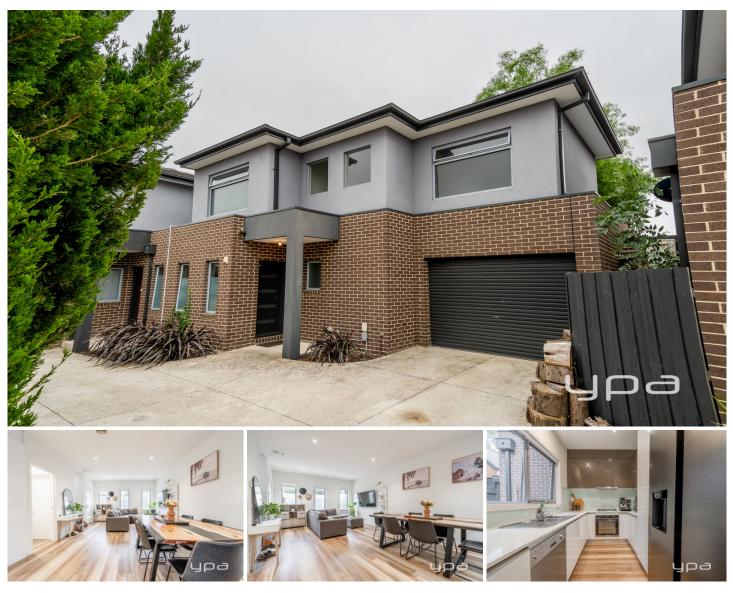

## 2/35 Pascoe Street Westmeadows VIC

Picture yourself living a low maintenance lifestyle like no other, situated in Westmeadows' premier pocket, this dual level villa is newly built, presenting the perfect first home thanks to its effortless floor plan, quality features and inner urban convenience. Everyday living is enhanced with a built in wood fire pizza oven to create the perfect family atmosphere.

Featuring:

- Two bedrooms with BIR'S
- One bathroom
- Separate laundry
- Study nook upstairs
- Single car garage
- Alfresco area
- Shed

Brylee Toll 0497 972 972

Alexandra Bugeja 0499 974 273

View : https://www.ypa.com.au/7963245