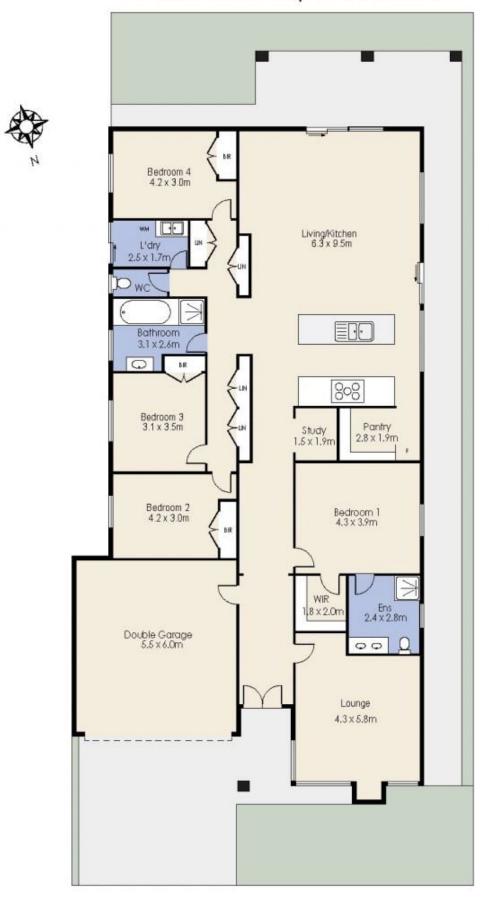

## 13 Gawler St, WERRIBEE

Whilst every attempt has been made to ensure the accuracy of the floor plan contained here, measurements of doors, windows, rooms and any other items are approximate and no responsibility is taken for any error, omission, or mis-statement. This plan is for illustrative purposes only and should be used as such by any prospective purchaser. The services, systems and appliances shown have not been tested and no guarantee as to their operability or efficiency can be given.