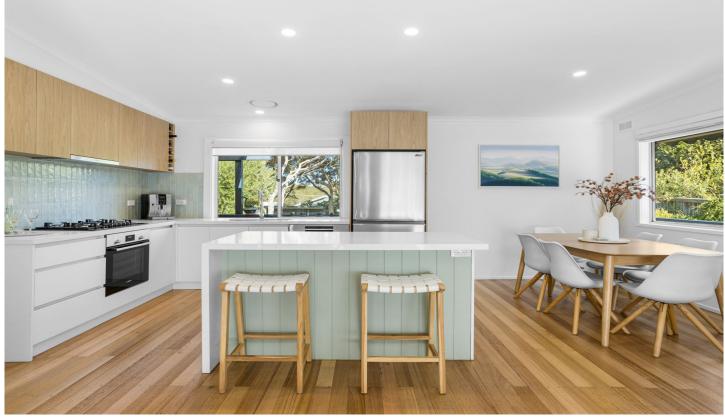

Whether you're unwinding in the spacious north facing living area that captures warm all day sun, creating culinary delights in the gourmet kitchen featuring quality Bosch appliances and peaceful garden views, or soaking in the sunshine on the cosy outdoor deck, every corner of this home invites you to embrace the coastal lifestyle.

Stylishly renovated and with design elements straight from the pages of Home Beautiful, the warm and inviting, north facing interiors offer comfortable accommodations including four generous bedrooms, two bathrooms, sun drenched main living room, and a luxuriously appointed kitchen