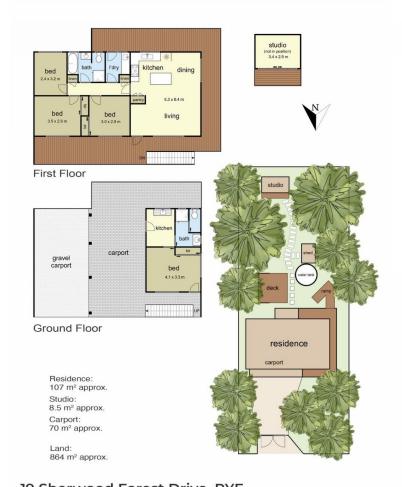

## 19 Sherwood Forest Drive Rye VIC

Discover the tranquillity of 19 Sherwood Forest Drive, where coastal charm meets modern convenience. Nestled in the heart of Rye, this unique property offers a perfect blend of comfort, style, and functionality.

Stylishly renovated and with design elements straight from the pages of Home Beautiful, the warm and inviting, north facing interiors offer comfortable accommodations including four generous bedrooms, two bathrooms, sun drenched main living room, and a luxuriously appointed kitchen

4 🕮 2 🚰 4 🖨

**Price**: \$1,150,000 - \$1,250,000

Land Size: 864 sqm

View: https://www.ypa.com.au/7962672

Katrina Talarico 0420 778 404

Ben Nutbean 0413 125 996

## 19 Sherwood Forest Drive, RYE

Whilst every attempt has been made to ensure the accuracy of the floorplan contained here, measurements of doors, windows, rooms and any other items are approximate and no responsibility is taken for any error, omission or mis-statement. This plan is for illustrative purposes only and should be used as such by any prospective purchaser. The services existence and analysis affects the purpose. Purplicating the Department of the Department of