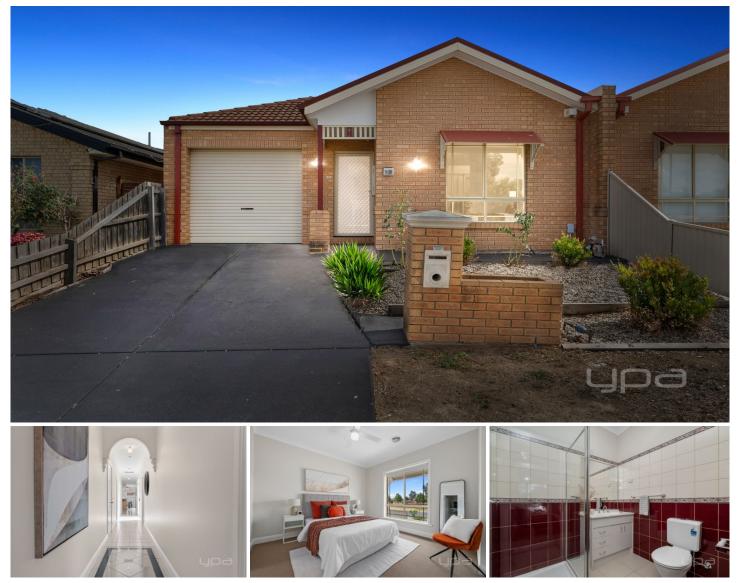

## 1/20 Harmony Drive Tarneit VIC

Displaying an impressive blend of captivating modern features, this home makes for a sensational low maintenance domain, whether it be a first home, downsize or an investment. Located across from a parkland with a playground and is within close proximity to all levels of schooling, Werribee River walking tracks and parkways, New Tarneit shopping complexes and Pacific Werribee Shopping Precinct, the location of this home is highly sought after.

Upon entry you are greeted by beautiful fresh paint, brand new carpets and 9ft ceilings. Located off the hallway are three generously sized bedrooms featuring built in robes with the master bedroom featuring a walk-in robe and a modern ensuite. The remaining bedrooms have a courtyard between and are serviced by the central bathroom with separate powder room toilet.