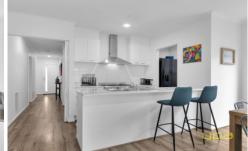

## **Property Features:**

- Master bedroom with walk in robe & Dp; Ensuite
- Further 3 spacious bedrooms with BIRs.
- Open plan lounge/dining/kitchen
- 900mm stainless steel oven & amp; rangehood

4 🗀 2 📛 2 👄