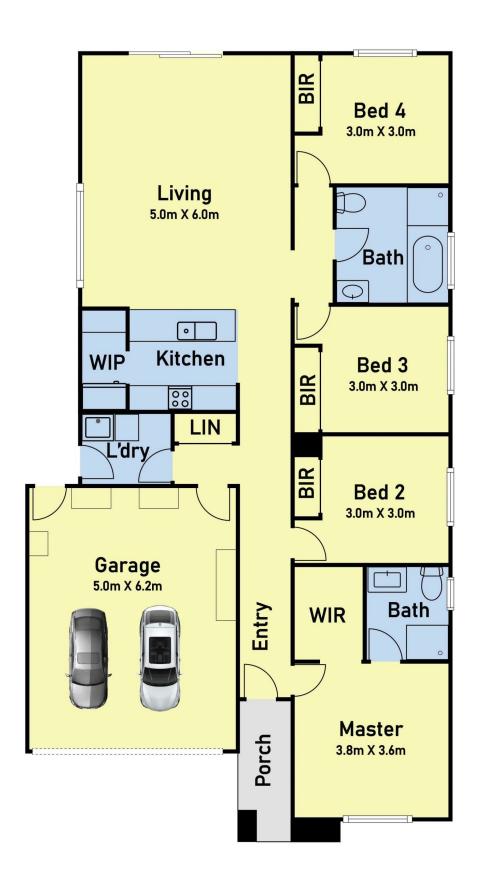

## 13 Goadby Dr Mernda VIC

Located in one of the most beautiful parts of Mernda this immaculately presented property is a renter's dream! Only a 5 minute drive to Mernda & Doreen precinct, easy access to Plenty Rd, local schools, tranquil walking trails with stunning views! You will certainly be pleasantly surprised by what this property has to offer. Don't miss out!

## **Property Features:**

- Master bedroom with walk in robe & Dp; Ensuite
- Further 3 spacious bedrooms with BIRs.
- Open plan lounge/dining/kitchen
- 900mm stainless steel oven & amp; rangehood

4 🗀 2 📛 2 👄