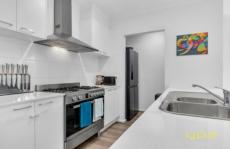

## **Property Features:**

- Master bedroom with walk in robe & Dp; Ensuite
- Further 3 spacious bedrooms with BIRs.
- Open plan lounge/dining/kitchen
- 900mm stainless steel oven & amp; rangehood

4 🗀 2 📛 2 👄