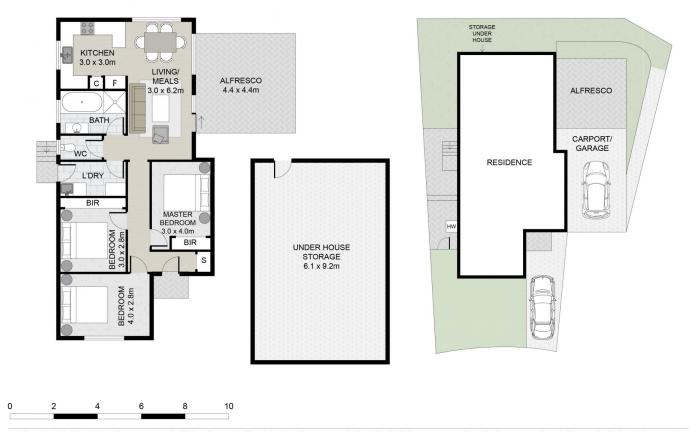

## 1/8 Hall Court Meadow Heights VIC

Nestled in a quiet court, this home offers the epitome of comfortable living. Situated adjacent to the Broadmeadows valley trail, it provides a serene backdrop of nature's beauty right at your doorstep.

This property is not only low maintenance, it makes for a smart investment opportunity with no body corporate. It is also a great opportunity with stepping into the property market catering to all needs.

Inside, you'll discover three generously sized bedrooms with recently installed carpet, each boasting built-in robes for ample storage throughout. The central bathroom and kitchen area are designed for functionality.

Entertaining is made effortless with a single car garage and a convenient undercover area, allowing you to enjoy