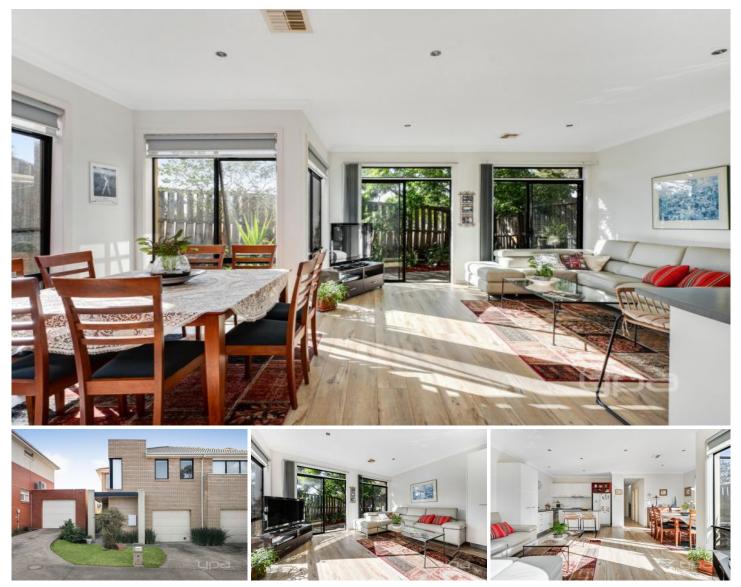

## 15 Crestview Close Roxburgh Park VIC

Situated only minutes away from Homestead Plaza, schools, and public transport, is this exceptionally low maintenance home, perfect for any investor, first home buyer or downsizer looking for the right opportunity. Showcasing modern in a top locale, whilst also providing a comfortable lifestyle this town home ticks all the boxes when searching for value for money.

## Offering:

-Large master bedroom with roomy en-suite and spacious walk in wardrobe

- Additional 2 good sized bedrooms with built in robes
- Well-appointed kitchen with modern appliances, breakfast bar
- Adjoining allocated meals area
- Open, light filled family living room
- Sparkling central bathroom

## 3 🛤 2 🚔 1 🚘

Price : \$ 495,000 View : https://www.ypa.com.au/7962364

Ali Faour 0432 273 353

Gianni D'Angelo 0466 185 825