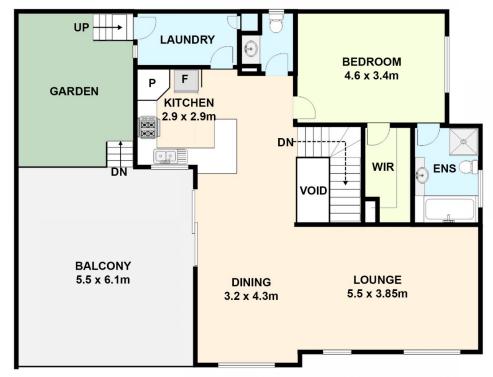

## 1/12 Shankland Boulevard Meadow Heights VIC

Situated in the heart of Meadow Heights, this property features five great sized bedrooms with BIR's, a Master bedroom with a large ensuite and the remaining bedrooms are serviced with a central bathroom.

This breath-taking townhouse also features a contemporary, spacious kitchen with ample cupboard space and an adjoining, light filled meals and living area. This beautiful residence has so much to offer.

Step outside and be greeted with an elevated view overlooking Meadow Heights, with space to unwind and relax. Perfectly located within walking distance to Schools, Parklands, Transportation and Meadow Heights Shopping Centre.

Start the housewarming invitations now and move into your

5 🗀 2 📛 2 🖨

**Price:** \$690,000

View: https://www.ypa.com.au/7962341

Khaled Khaled 0400 004 556

**UPPER** 