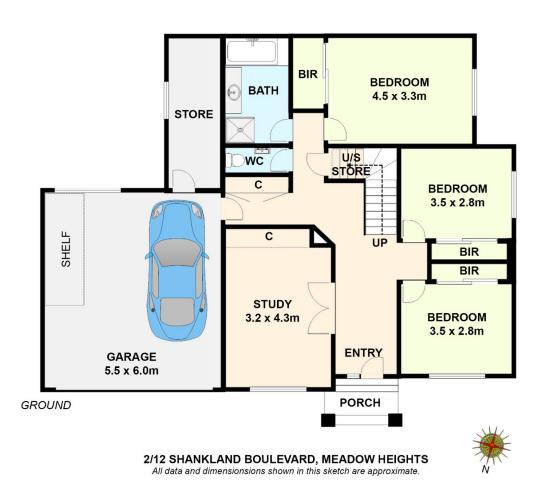

## 1/12 Shankland Boulevard Meadow Heights VIC

Situated in the heart of Meadow Heights, this property features five great sized bedrooms with BIR's, a Master bedroom with a large ensuite and the remaining bedrooms are serviced with a central bathroom.

Start the housewarming invitations now and move into your

5 🗀 2 📛 2 🖨

**Price:** \$690,000

View: https://www.ypa.com.au/7962341

Khaled Khaled 0400 004 556

**UPPER** 