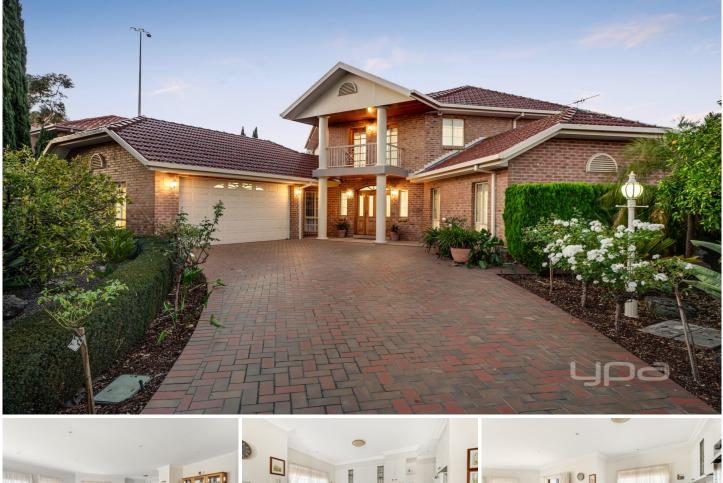

## **10 McGuire Court Greenvale VIC**

SOLD AT AUCTION BY JASON PADULA! Go to Jason Padula Real Estate on Facebook and YouTube, for all the Auction campaign highlights!

In a guided range that won't break the budget - yet without compromising "position" - this grand yet unpretentious home is the winning combination you & your family need!

Privately built some 25 years ago & offered to the marketplace for the very first time, the vast brick paved front driveway, pretty gardens & shiny TCT roof provide that instant "welcome home" feeling!

Step inside via regal portico entry with cedar-lined ceiling to a flowing, spacious layout comprising:

- Classic, tiled entry foyer with multiple built-in storage cupboards