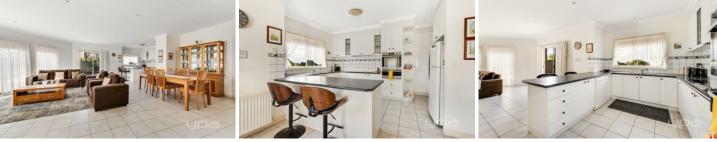

Step inside via regal portico entry with cedar-lined ceiling to a flowing, spacious layout comprising:

- Classic, tiled entry foyer with multiple built-in storage cupboards