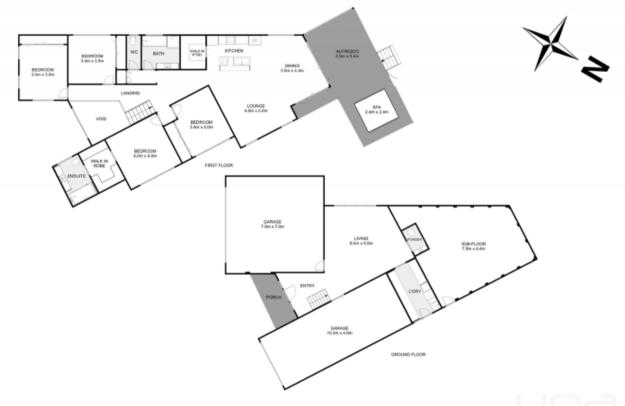

4 🚐 3 🚔 3 🗬

**Price**: \$1,299,000 - \$1,399,000

Land Size: 636 sqm

View: https://www.ypa.com.au/7961631

Izabel Dusik 0421 833 010

209 Halletts Way, Darley

Whilst every attempt has been made to ensure the accuracy of the floor plan contained here, measurements of doors, windows, rooms and any other items are approximate and no responsibility is taken for any error, omission, or mis-statement.

This plan is for illustrative purposes only and should be used as such by any prospective purchaser. The services, systems and appliances shown have not been tested and no guarantee as to their operability or efficiency can be given.