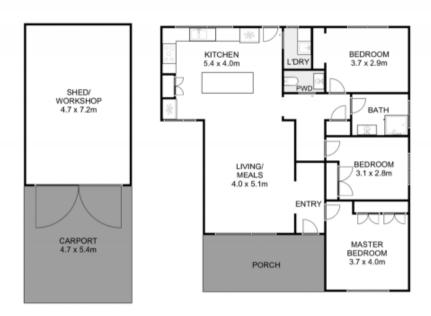

## 111 Centenary Avenue Melton VIC

This neat and tidy family home offers you the opportunity to enter the property market at an affordable price. Comprising of 3 bedrooms all with built in robes, central bathroom, kitchen with adjoining meals/family area.

Also features include polished floorboards, split systems for all your heating and cooling needs the property has renovated kitchen and bathroom all this and more located in central Melton, close to Woodgrove Shopping Centre, schools and public transport. Set on an approx. 584 m2 allotment.

## 3 📭 1 🔓 2 🗬

**Price**: \$479,000 - \$519,000

Land Size: 584 sqm

View: https://www.ypa.com.au/7961456

Vickie Ramon 0403 194 621