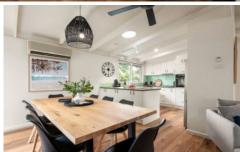

Key Features of this home - 3 Bedrooms, Open plan lounge, Good size kitchen dining area, Master bedroom with built-in robes and ensuite, Family bathroom and second toilet serving bedrooms two and three, Separate laundry with built-in cupboard, concrete driveway behind large gates, carport and double garage in the rear.