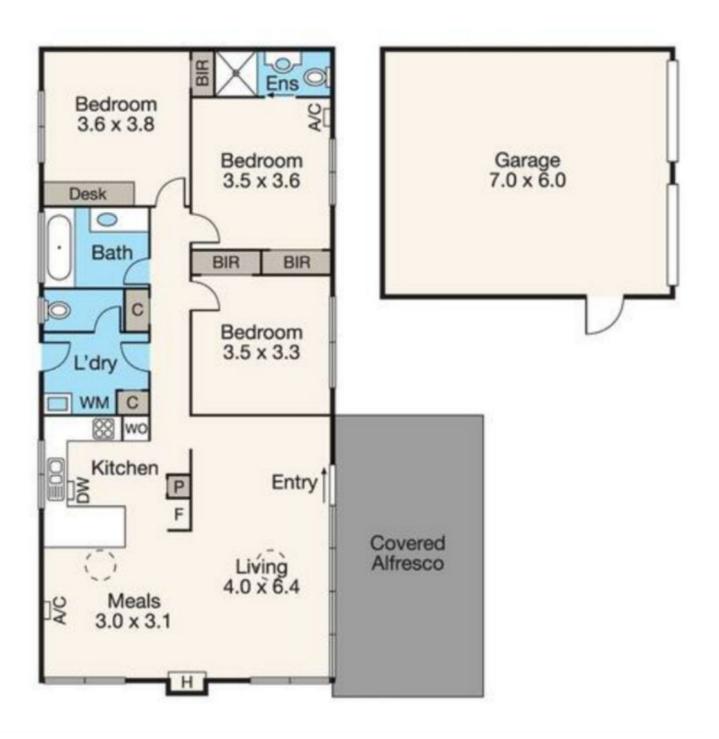

Key Features of this home - 3 Bedrooms, Open plan lounge, Good size kitchen dining area, Master bedroom with built-in robes and ensuite, Family bathroom and second toilet serving bedrooms two and three, Separate laundry with built-in cupboard, concrete driveway behind large gates, carport and double garage in the rear.