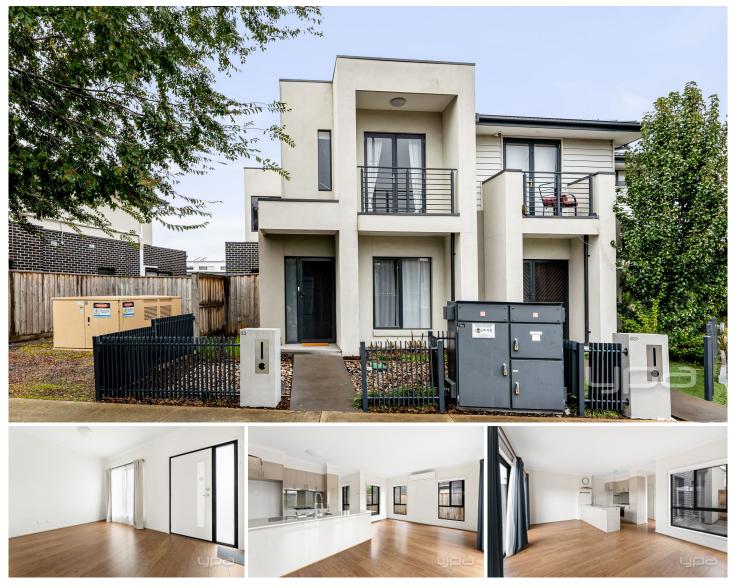

## **63 Mosaic Drive Lalor VIC**

Experience the perfect blend of modern living and accessibility. The ideal home for first home buyers, investors and down-sizers alike, look no further...

A home where each bedroom is thoughtfully designed with built-in robes and split systems, ensuring both functionality and comfort. Embrace the ease of low-maintenance living, allowing you to spend more time enjoying the things you love.

Located in close proximity to local reserves, you'll have ample opportunities for leisurely strolls and outdoor adventures right at your doorstep. With easy access to major roads, commuting is a breeze, making travel an stress-free experience. Only 4kms away from the nearby Epping Plaza Shopping Centre, catering to all your retail needs.

## 2 🛤 1 🚔 1 🚘

Price : \$ 500,000 View : https://www.ypa.com.au/7961411

Tala El Hayek 0436 392 460

Luke Albioli 0403 700 003