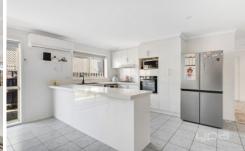

## This property offers:

- · Master bedroom with en-suite
- · 2 additional bedrooms with built-in wardrobes
- · Updated Kitchen with stainless steel appliances and double dishwasher
- · Open plan living area, adjoining to a dining area
- · Formal lounge room