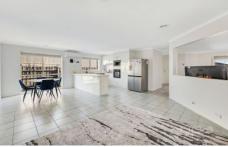

## This property offers:

- · Master bedroom with en-suite
- · 2 additional bedrooms with built-in wardrobes
- · Updated Kitchen with stainless steel appliances and double dishwasher
- · Open plan living area, adjoining to a dining area
- · Formal lounge room