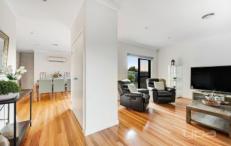

As you enter the property, you are greeted by hardwood flooring which leads into the spacious living area that flows seamlessly into the dining area and kitchen.

The kitchen features stone top benches, stainless steel appliances, and ample storage space. The master bedroom boasts an ensuite bathroom and a walk-in wardrobe, providing a luxurious retreat for the homeowners. The remaining two bedrooms are generously sized with BIR and share a central bathroom.