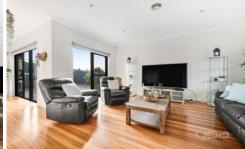

As you enter the property, you are greeted by hardwood flooring which leads into the spacious living area that flows seamlessly into the dining area and kitchen.

The kitchen features stone top benches, stainless steel appliances, and ample storage space. The master bedroom boasts an ensuite bathroom and a walk-in wardrobe, providing a luxurious retreat for the homeowners. The remaining two bedrooms are generously sized with BIR and share a central bathroom.