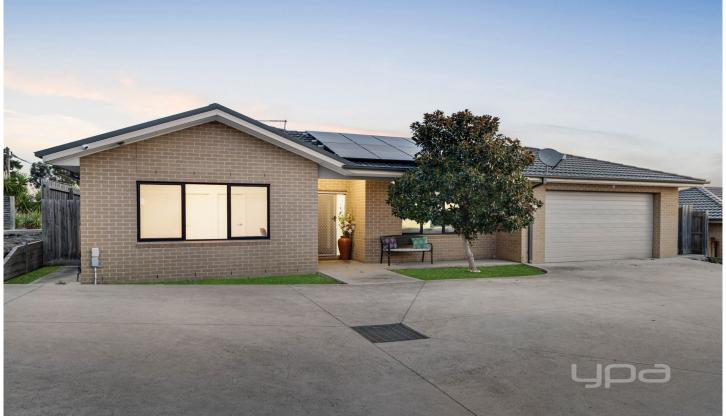

## 1/11 Patho Court Westmeadows VIC

Welcome to 1/11 Patho Court Westmeadows!

This stunning 3-bedroom, 2-bathroom home is the perfect blend of low maintenance, modern design and functionality that doesn't compromise in any way possible.

As you enter the property, you are greeted by hardwood flooring which leads into the spacious living area that flows seamlessly into the dining area and kitchen.

The kitchen features stone top benches, stainless steel appliances, and ample storage space. The master bedroom boasts an ensuite bathroom and a walk-in wardrobe, providing a luxurious retreat for the homeowners. The remaining two bedrooms are generously sized with BIR and share a central bathroom.