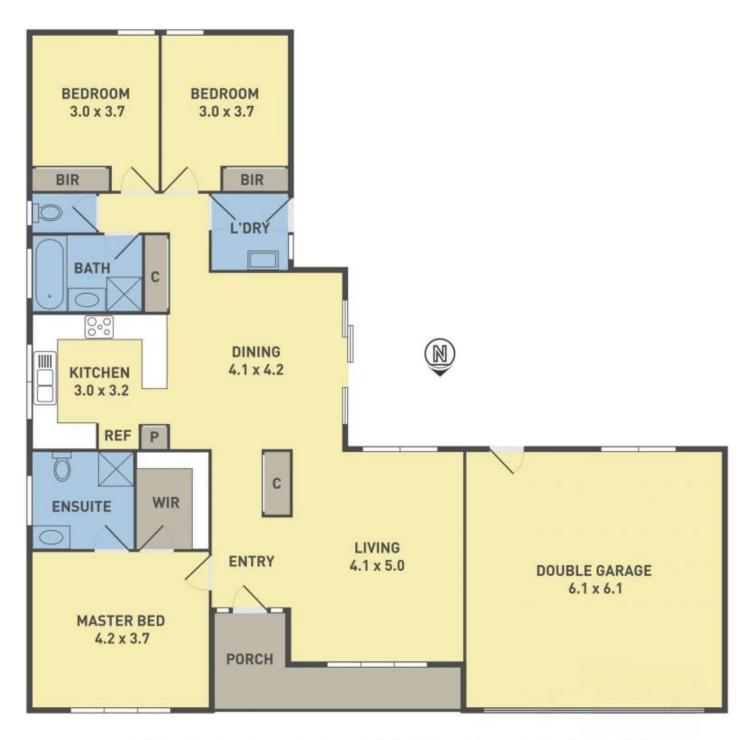

## 1/11 Patho Court Westmeadows VIC

Welcome to 1/11 Patho Court Westmeadows!

This stunning 3-bedroom, 2-bathroom home is the perfect blend of low maintenance, modern design and functionality that doesn't compromise in any way possible.

As you enter the property, you are greeted by hardwood flooring which leads into the spacious living area that flows seamlessly into the dining area and kitchen.

The kitchen features stone top benches, stainless steel appliances, and ample storage space. The master bedroom boasts an ensuite bathroom and a walk-in wardrobe, providing a luxurious retreat for the homeowners. The remaining two bedrooms are generously sized with BIR and share a central bathroom.

3 🚐 2 🚔 2 🗬

**Price** : \$ 615,000 **Land Size** : 372 sqm

View: https://www.ypa.com.au/7960469

Alexander Sherriff 0438 212 714

The measurements provided herein may not be accurate. In order to satisfy yourself of the exact dimension of each room and the premises generally we advise you conduct your own measurements and/or engage the service of a qualified surveyor.