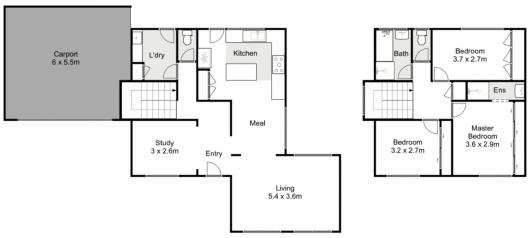

## 94 Westmelton Drive Melton West VIC

This immaculately presented family home offers a fantastic opportunity for a family home/home-based business, boasting a corner block position and excellent exposure. Renovated throughout, the home exudes charm and character, providing a welcoming and functional space.

The impressive family domain features an open plan living and dining area flooded with natural light, seamlessly flowing to a kitchen equipped with stainless steel appliances and an island bench. The accommodation includes a master bedroom with ensuite (shower/vanity) and two additional bedrooms, all with built-in robes, sharing a renovated family bathroom. Additional features include a fully fitted laundry, a downstairs study, and a secondary downstairs toilet.

## 94 Westmelton Drive, Melton West

Whilst every attempt has been made to ensure the accuracy of the floor plan contained here, measurements of doors, windows, rooms and any other items are approximate and no responsibility is taken for any error, omission, or mis-statement. This plan is for illustrative purposes only and should be used as such by any prospective purchaser. The services, systems and appliances shown have not been tested and no guarantee as to their operability or efficiency can be given.