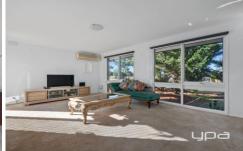

The impressive family domain features an open plan living and dining area flooded with natural light, seamlessly flowing to a kitchen equipped with stainless steel appliances and an island bench. The accommodation includes a master bedroom with ensuite (shower/vanity) and two additional bedrooms, all with built-in robes, sharing a renovated family bathroom. Additional features include a fully fitted laundry, a downstairs study, and a secondary downstairs toilet.