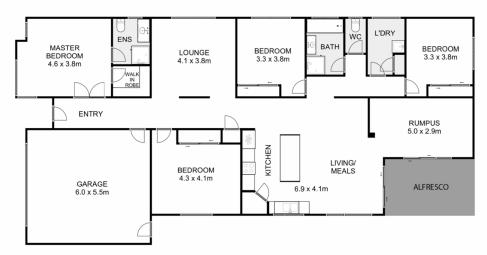

## 14 Leeton Street, Strathtulloh

Whilst every attempt has been made to ensure the accuracy of the floor plan contained here, measurements of doors, windows, rooms and any other items are approximate and no responsibility is taken for any error, omission, or mis-statement. This plan is for illustrative purposes only and should be used as such by any prospective purchaser. The services, systems and appliances shown have not been tested and no guarantee as to their operability or efficiency can be given.