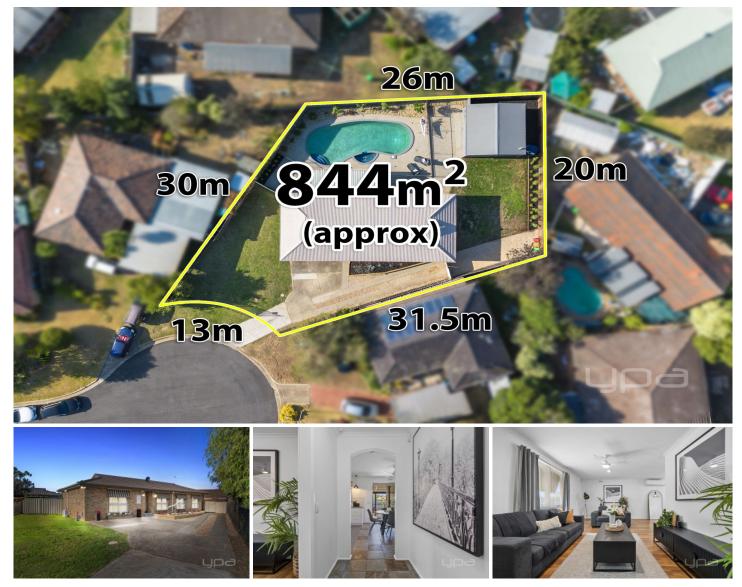

## **4 Laraine Place Melton West VIC**

Situated on a large 844m2 (approx.) parcel of land, this stunning home has been meticulously cared for by its current owners, making it the perfect opportunity to move straight in. Located in a highly sought after pocket in Melton West close by to all levels of schooling, childcare and preschool centres, parks, freeway access, and only a short walk to Woodgrove Shopping Centre, the positioning of this home is hard to beat.