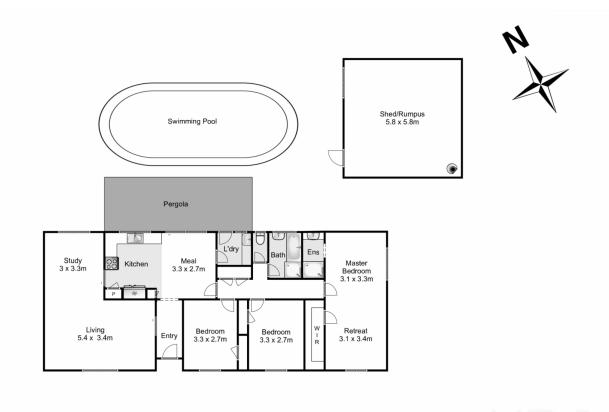

## 4 Laraine Place, Melton West

Whilst every attempt has been made to ensure the accuracy of the floor plan contained here, measurements of doors, windows, rooms and any other items are approximate and no responsibility is taken for any error, omission, or mis-statement. This plan is for illustrative purposes only and should be used as such by any prospective purchaser. The services, systems and appliances shown have not been tested and no guarantee as to their operability or efficiency can be given.