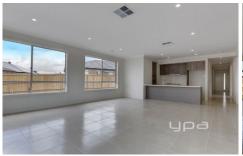

Master bedroom with walk-in robe and full ensuite, 3 remaining bedrooms with built in robes. Serviced by a central bathroom. Spacious open plan living, spacious kitchen equipped with stainless steel appliances and much much more.