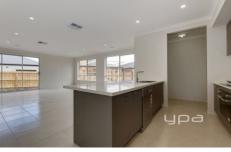

Master bedroom with walk-in robe and full ensuite, 3 remaining bedrooms with built in robes. Serviced by a central bathroom. Spacious open plan living, spacious kitchen equipped with stainless steel appliances and much much more.