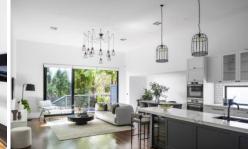

## 85 Bradshaw Street Essendon VIC

- Four Bedrooms
- Master Bedroom on each level
- Three bathrooms with floor to ceiling tiles
- Two living room areas
- Butlers pantry
- Open plan living and dining area
- Ducted heating and refrigerated cooling
- Bosch appliances
- Dual Ovens
- Built in wine fridge
- Large laundry
- Alarm and Video Intercom
- Low maintenance and perfect entertainment backyard
- Buckley Park and Bradshaw Street Reserve at each end of the street
- Walking distance to both primary and secondary school (zoned for Buckley Park College)