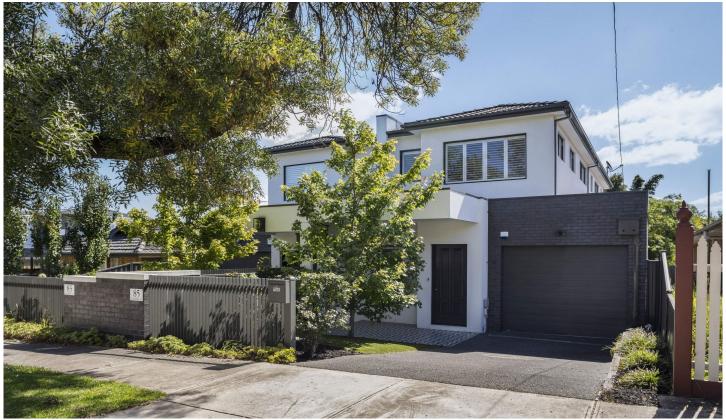

## 85 Bradshaw Street Essendon VIC

- Four Bedrooms
- Master Bedroom on each level
- Three bathrooms with floor to ceiling tiles
- Two living room areas
- Butlers pantry
- Open plan living and dining area
- Ducted heating and refrigerated cooling
- Bosch appliances
- Dual Ovens
- Built in wine fridge
- Large laundry
- Alarm and Video Intercom
- Low maintenance and perfect entertainment backyard
- Buckley Park and Bradshaw Street Reserve at each end of the street
- Walking distance to both primary and secondary school (zoned for Buckley Park College)