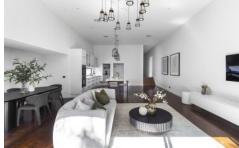

## 85 Bradshaw Street Essendon VIC

- Four Bedrooms
- Master Bedroom on each level
- Three bathrooms with floor to ceiling tiles
- Two living room areas
- Butlers pantry
- Open plan living and dining area
- Ducted heating and refrigerated cooling
- Bosch appliances
- Dual Ovens
- Built in wine fridge
- Large laundry
- Alarm and Video Intercom
- Low maintenance and perfect entertainment backyard
- Buckley Park and Bradshaw Street Reserve at each end of the street
- Walking distance to both primary and secondary school (zoned for Buckley Park College)