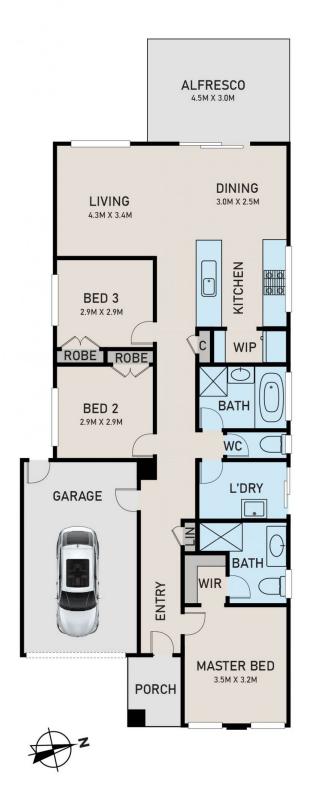

## 25 Ezra Street Cranbourne East VIC

Welcome to 25 Ezra Street, Cranbourne East - where modern living meets comfort and convenience. Nestled in a sought-after location, this charming residence offers a perfect blend of contemporary design and functionality, making it an ideal home for families or those seeking a relaxed lifestyle.

As you step inside, you are greeted by a warm and inviting ambience, with an abundance of natural light filtering through the large windows, creating a sense of spaciousness throughout. The open-plan layout seamlessly connects the living, dining, and kitchen areas, providing a versatile space for everyday living and entertaining.

The well-appointed kitchen is a chef's delight, featuring sleek cabinetry, stone benchtop, quality appliances, ample storage, and a breakfast bar for casual dining. Whether

3 📭 2 🔓 1 🗬

Price: UNDER CONTRACT