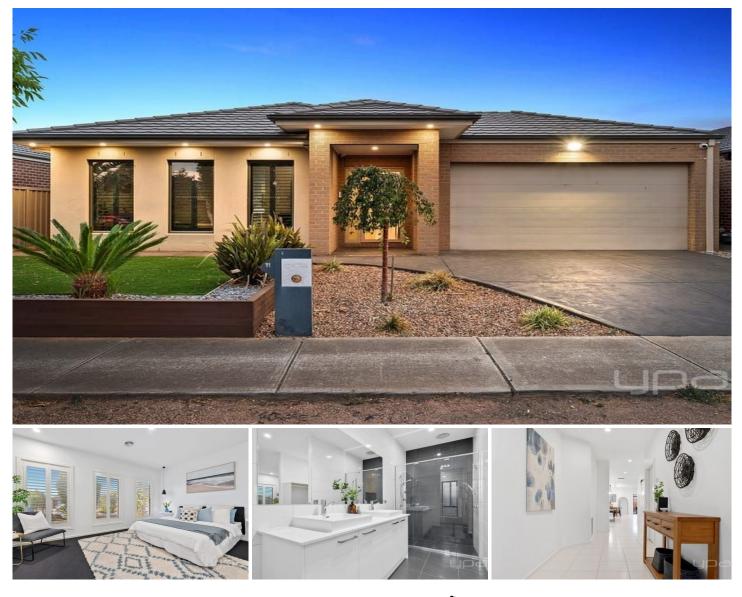

## 11 Stem Street KURUNJANG VIC

Displaying an impressive blend of captivating modern features and contemporary style, this property is also located in close proximity to everything Kurunjang has to offer including Kurunjang Primary/Secondary School, Macpherson Park, parks, walking tracks and the brand new Melton Christian College Toolern Vale Campus. This gorgeous home offers glamorous ambience throughout in combination with the finest and latest upgrades making this exquisite home true value for your money.

Situated at the front of the home is the outstanding master bedroom that comes complete with quality plantation shutters, a large walk in robe and a full ensuite further complimented by an oversized shower, floor to ceiling tiles, separate toilet and double vanity to comfortably accommodate any couple.