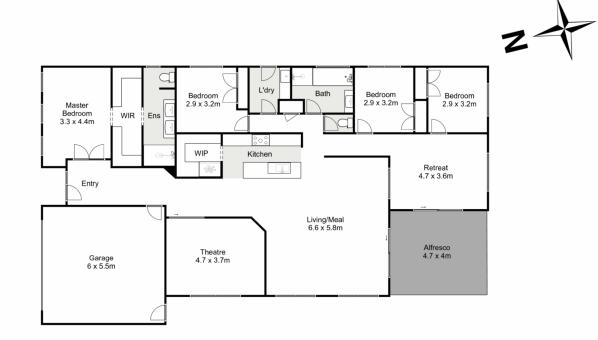

## 11 Stem Street, Kurunjang

P

Whilst every attempt has been made to ensure the accuracy of the floor plan contained here, measurements of doors, windows, rooms and any other items are approximate and no responsibility is taken for any error, omission, or mis-statement. If is plan is for illustrative purposes only and should be used as such by any prospective purchaser. The services, systems and appliances shown have not been tested and no guarantee as to their operability or efficiency can be given.