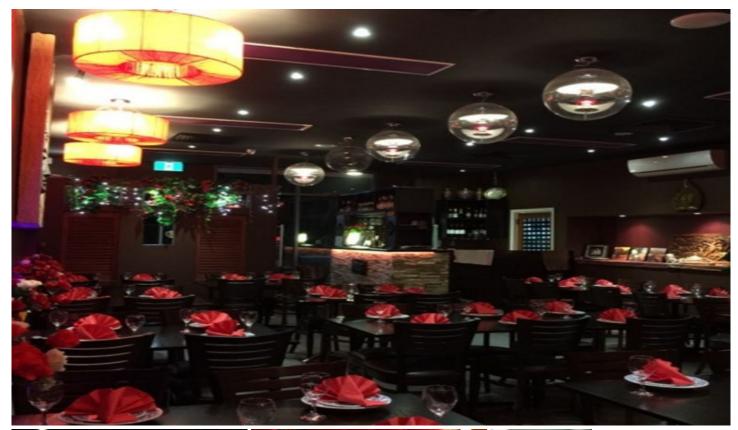

## 0027 Address available on Request Craigieburn VIC

Fully furnished and ready to go!!

This fantastic place was one of the very popular businesses in the thriving Craigieburn suburb. The vendor decided to move on to bigger and better things. Leaving this place to be passed on to the next motivated vendor!! Ideal for a Cafe, Indian or Asian cuisine, Burger bar, Fish and Chips or SHISHA bar.

## This place offers:

- \* Lease 6+6 (March 2020)
- \* All inclusive rent of \$1332 pwk
- \* Licenced till 11pm
- \* Premises are 90sqm
- \* Seats 56 patrons
- \* Excellent location
- \* Plenty of parking