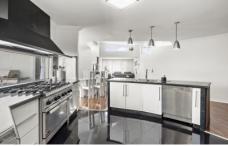

## Featuring:

- ? 5 Luxurious bedrooms designed for comfort and style.
- ? Master retreat featuring a spacious ensuite, his and hers walk-in robes, and direct access to the sunroom.
- ? Three further large bedrooms with built-in robes for ample storage space.
- ? Versatile home office with potential for use as a 5th bedroom, catering to your evolving needs.
- ? Enjoy 3 generous living areas, including an elevated & private loungeroom retreat, plus a games/rumpus room on the lower floor, to maximise on a flexible floorplan.
- ? Experience culinary delight in the beautiful and well-appointed kitchen boasting stone benchtops, commercial Zanussi freestanding cooker, Belling wall oven,