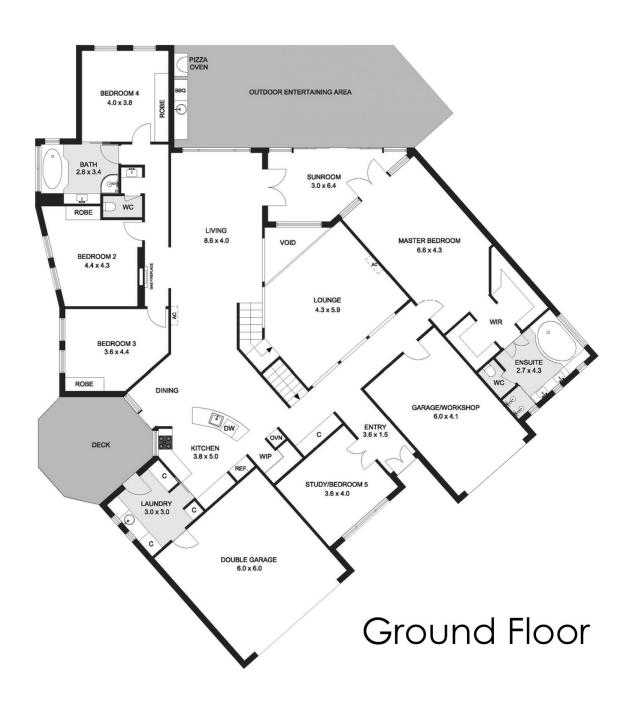

## Featuring:

- ? 5 Luxurious bedrooms designed for comfort and style.
- ? Master retreat featuring a spacious ensuite, his and hers walk-in robes, and direct access to the sunroom.
- ? Three further large bedrooms with built-in robes for ample storage space.
- ? Versatile home office with potential for use as a 5th bedroom, catering to your evolving needs.
- ? Enjoy 3 generous living areas, including an elevated & private loungeroom retreat, plus a games/rumpus room on the lower floor, to maximise on a flexible floorplan.
- ? Experience culinary delight in the beautiful and well-appointed kitchen boasting stone benchtops, commercial Zanussi freestanding cooker, Belling wall oven,

## 5 🕮 2 🟪 3 🚘

**Price**: \$1,350,000 - \$1,450,000

Land Size: 811 sqm

View: https://www.ypa.com.au/7958922

Michael Dimech 0417 399 511

The site plan and floor plan are not to scale; measurements are indicative and in metres.