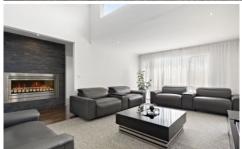

## Featuring:

- ? 5 Luxurious bedrooms designed for comfort and style.
- ? Master retreat featuring a spacious ensuite, his and hers walk-in robes, and direct access to the sunroom.
- ? Three further large bedrooms with built-in robes for ample storage space.
- ? Versatile home office with potential for use as a 5th bedroom, catering to your evolving needs.
- ? Enjoy 3 generous living areas, including an elevated & private loungeroom retreat, plus a games/rumpus room on the lower floor, to maximise on a flexible floorplan.
- ? Experience culinary delight in the beautiful and well-appointed kitchen boasting stone benchtops, commercial Zanussi freestanding cooker, Belling wall oven,