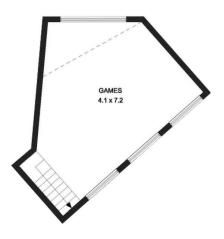

hers walk-in robes, and direct access to the sunroom.
- ? Three further large bedrooms with built-in robes for ample storage space.
- ? Versatile home office with potential for use as a 5th bedroom, catering to your evolving needs.
- ? Enjoy 3 generous living areas, including an elevated & private loungeroom retreat, plus a games/rumpus room on the lower floor, to maximise on a flexible floorplan.
- ? Experience culinary delight in the beautiful and well-appointed kitchen boasting stone benchtops, commercial Zanussi freestanding cooker, Belling wall oven,

## 5 🕮 2 🟪 3 🚘

**Price**: \$1,350,000 - \$1,450,000

Land Size: 811 sqm

View: https://www.ypa.com.au/7958922



Michael Dimech 0417 399 511



The site plan and floor plan are not to scale; measurements are indicative and in metres.



## Lower Floor