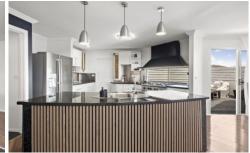

## Featuring:

- ? 5 Luxurious bedrooms designed for comfort and style.
- ? Master retreat featuring a spacious ensuite, his and hers walk-in robes, and direct access to the sunroom.
- ? Three further large bedrooms with built-in robes for ample storage space.
- ? Versatile home office with potential for use as a 5th bedroom, catering to your evolving needs.
- ? Enjoy 3 generous living areas, including an elevated & private loungeroom retreat, plus a games/rumpus room on the lower floor, to maximise on a flexible floorplan.
- ? Experience culinary delight in the beautiful and well-appointed kitchen boasting stone benchtops, commercial Zanussi freestanding cooker, Belling wall oven,