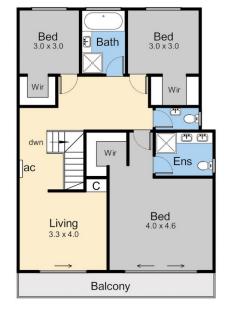

## 38A Davies Street Safety Beach VIC

Nestled in the serene beauty of Safety Beach awaits your new home, offering the perfect balance of comfort and convenience. This lovely residence features four bedrooms, three bathrooms, and living areas on each level, providing ample space for your family to relax and unwind.

Take in the picturesque views of Mount Martha Hill from the upstairs balcony, where you can start your mornings with a cup of coffee or wind down in the evenings with a glass of wine.

4 🕒 3 🔓 2 🖨

Price : \$1,195,000 Land Size : 248 sqm

Land area = 248 sqm (approx)

**Upper Floor** 

Lower Floor