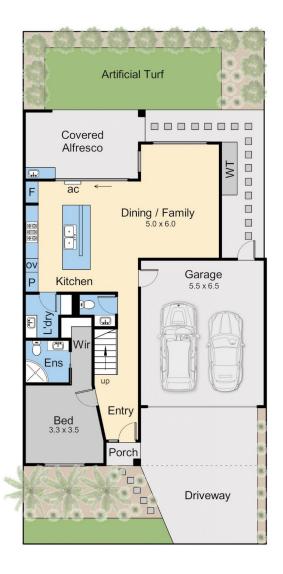

## 38A Davies Street Safety Beach VIC

Nestled in the serene beauty of Safety Beach awaits your new home, offering the perfect balance of comfort and convenience. This lovely residence features four bedrooms, three bathrooms, and living areas on each level, providing ample space for your family to relax and unwind.

Spend quality time with loved ones in the outdoor undercover entertainment area, complete with artificial lawns for easy upkeep. Whether you're hosting gatherings or enjoying quiet moments outdoors, this space is ideal for all your leisure activities.

View: https://www.ypa.com.au/7958758

Elke Remscheid 0423 211 315

Michael Dimech 0417 399 511

Internal area = 18.3 squares (approx) Alfresco area = 1.6 squares (approx) Garage area = 3.8 squares (approx) Total area = 23.7 squares (approx)

Land area = 248 sqm (approx)

**Upper Floor** 

Lower Floor