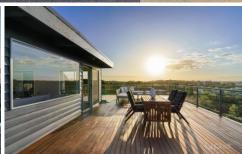

## Property Features Include

- Spacious four bedroom home on an elevated block of approximately 683\*m2
- Beautiful blue stone, brick, and timber construction.
- Generous open plan living space that opens directly onto a large entertaining deck.
- Stunning views of Arthurs seat, sand dunes and the bay from the upper level entertaining deck.
- Double remote garage complete with separate storage room/cellar.
- Gas ducted heating & reverse cycle split system.
- Just a short distance to the foreshore.