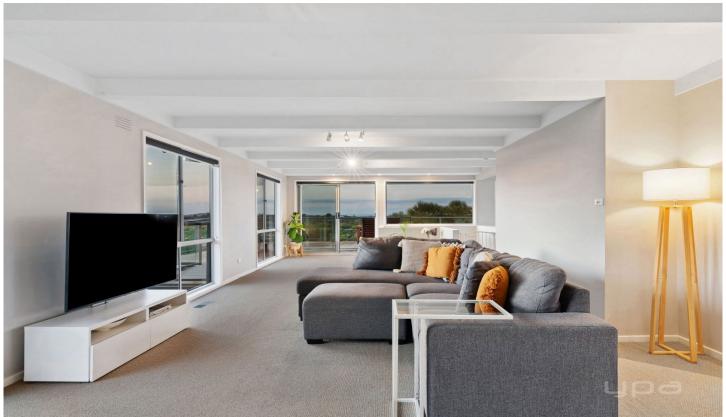

## Property Features Include

- Spacious four bedroom home on an elevated block of approximately 683\*m2
- Beautiful blue stone, brick, and timber construction.
- Generous open plan living space that opens directly onto a large entertaining deck.
- Stunning views of Arthurs seat, sand dunes and the bay from the upper level entertaining deck.
- Double remote garage complete with separate storage room/cellar.
- Gas ducted heating & reverse cycle split system.
- Just a short distance to the foreshore.