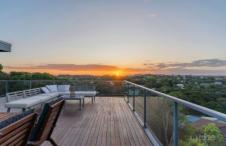

## Property Features Include

- Spacious four bedroom home on an elevated block of approximately 683\*m2
- Beautiful blue stone, brick, and timber construction.
- Generous open plan living space that opens directly onto a large entertaining deck.
- Stunning views of Arthurs seat, sand dunes and the bay from the upper level entertaining deck.
- Double remote garage complete with separate storage room/cellar.
- Gas ducted heating & reverse cycle split system.
- Just a short distance to the foreshore.