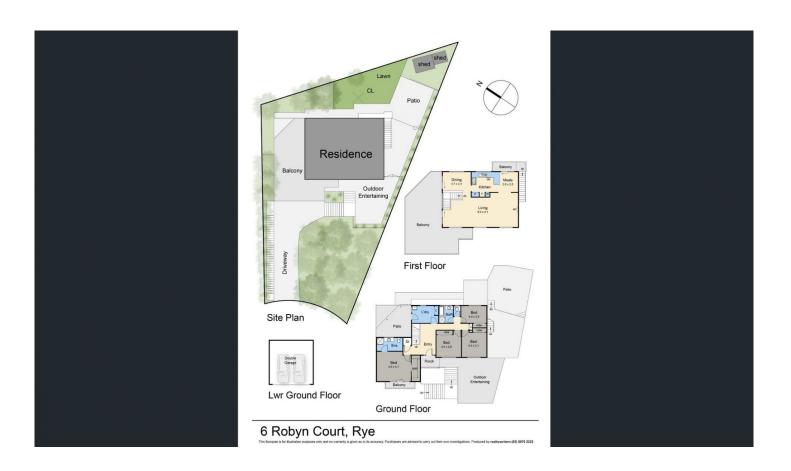

## **6 Robyn Court Rye VIC**

YPA Rye is proud to present this spacious family home.

## Property Features Include

- Spacious four bedroom home on an elevated block of approximately 683\*m2
- Beautiful blue stone, brick, and timber construction.
- Generous open plan living space that opens directly onto a large entertaining deck.
- Stunning views of Arthurs seat, sand dunes and the bay from the upper level entertaining deck.
- Double remote garage complete with separate storage room/cellar.
- Gas ducted heating & reverse cycle split system.
- Just a short distance to the foreshore.