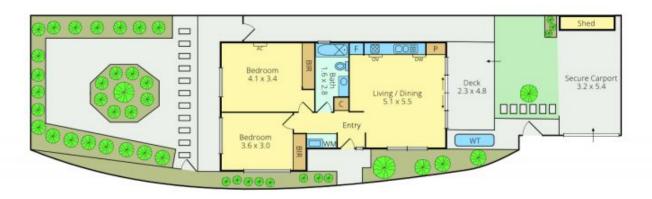

## 1/43 Anselm Grove Glenroy VIC

An opportunity like this does not come around often, the perfect investment, The exceptional lifestyle unit in a quiet Cul-de-Sac, this elegantly presented interior showcases a spacious living area illuminated by natural light and sleek timber flooring, complemented by a chic kitchen equipped with stainless steel appliances and ample storage space. Two sunny north-facing bedrooms share a luminous main bathroom, while outside, there is ample space for relaxation and entertaining in the secluded courtyard. Loaded with amenities such as split system air conditioning, a water tank, storage shed, and a carport featuring a remote-controlled roller door.

## 2 📭 1 🖺 1 🖨

Price : Private Sale \$550,000

**Building Size**: 71 sqm **Land Size**: 220 sqm

View: https://www.ypa.com.au/7958285

Ali Faour 0432 273 353

Gianni D'Angelo 0466 185 825

## 1/43 Anselm Grove, Glenroy

All measurements are in metres. This plan is not to scale and provided as marketing material. All measurements are approximate and for illustrative purposes only. We make no guarantee of the accuracy of the plan, and you should independently determine the suitability of the property for your requirements.