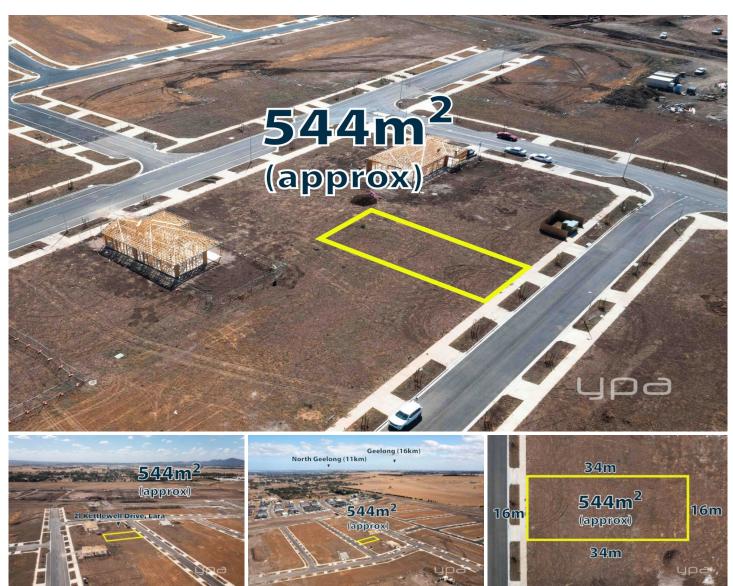

## 21 Kettlewell Drive Lara VIC

A spacious allotment of approximately 544 sq m in a thriving estate positioning you centrally to Lara's most important amenities.

In an up and coming location with sold out stages, you are minutes to Lara main town and close by to Geelong CBD also. With convenience in mind, the train station is easily accessible and likewise the freeway to reach both Melbourne & Geelong CBD's.

Land Size: 544 sqm

View: https://www.ypa.com.au/7958112

Kirsty Cunningham 0414 344 475

Kiarah Bagnato 0449 941 895