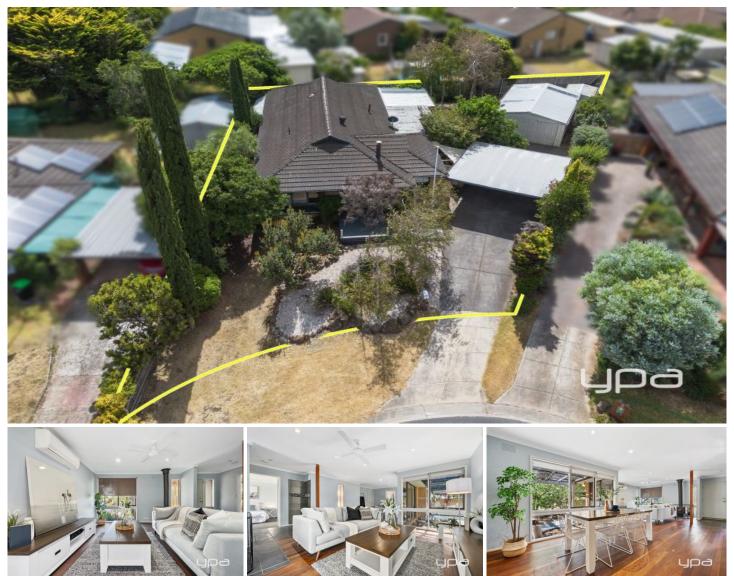

## 4 Coornong Court Kurunjang VIC

This sensational property, positioned on an a large 608m<sup>2</sup> (approx) allotment, is ideally located close to all levels of schooling, local parks and freeway access.

A good-sized floorplan with three generous sized bedrooms, master with ensuite and walk in robe. Two separate living areas plus a sunlit family dining area creates an abundance of space for the whole family to enjoy.

A well equipped kitchen is the heart of the home. Featuring a timber bench top, stainless steel appliances and plenty of cupboard space.

Step outside onto the large decking featuring an undercover entertainment area perfect for any occasion all year round, double carport, double car garage, garden