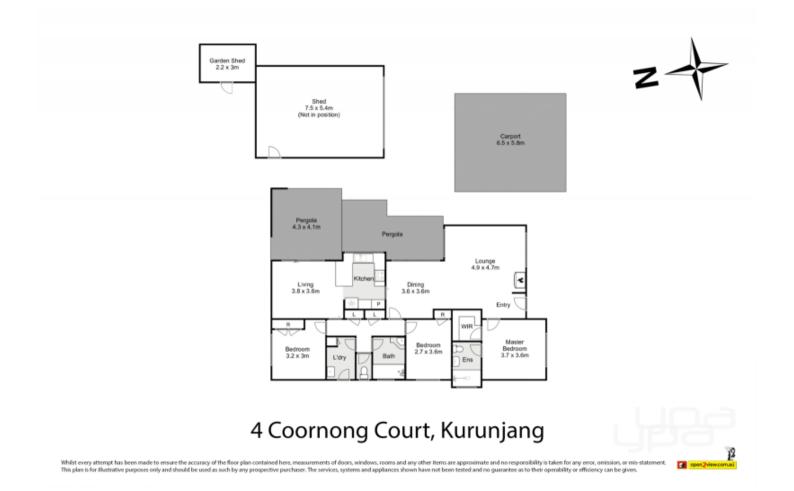

A good-sized floorplan with three generous sized bedrooms, master with ensuite and walk in robe. Two separate living areas plus a sunlit family dining area creates an abundance of space for the whole family to enjoy.

A well equipped kitchen is the heart of the home. Featuring a timber bench top, stainless steel appliances and plenty of cupboard space.

Step outside onto the large decking featuring an undercover entertainment area perfect for any occasion all year round, double carport, double car garage, garden