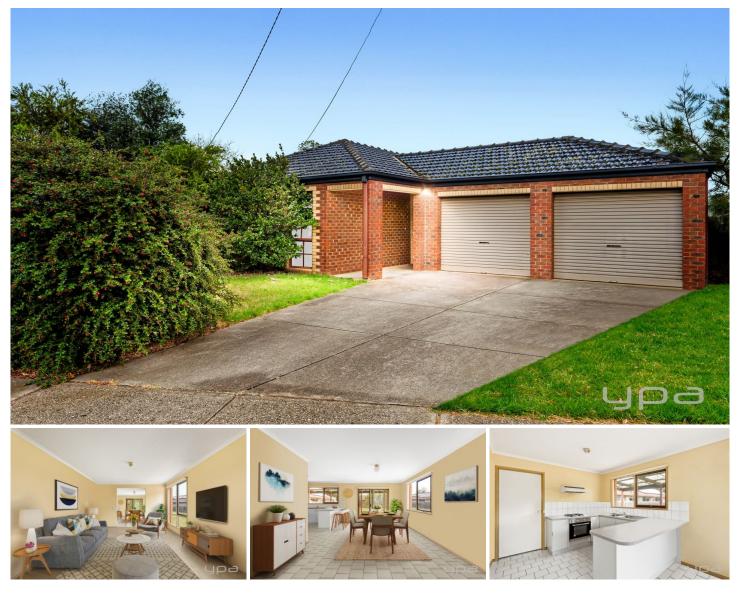

## 65 Edwards Road Werribee VIC

YPA Wyndham City proudly presents a unique opportunity to secure this spacious 3-bedroom family home, positioned on an exceptionally rare 803m2 approx. allotment. Boasting an impressive frontage of over 18m, this property is ideal for those seeking to renovate, extend, or envision their dream home from the ground up in the future.

Comprising 3 bedrooms, 2 bathrooms, 2 living spaces, and an expansive backyard perfect for children to explore and play, this residence offers ample space and potential for comfortable family living.

Situated in the highly desirable southside pocket, enjoy the convenience of easy freeway access to Melbourne CBD and Geelong, a selected of sought after schools including both Werribee Primary and Secondary school and Watton's Streets many cafes and restaurants making everyday living

## 3 🛤 2 🚔 2 🖨

| Price     | : \$750,000 - \$810,000          |
|-----------|----------------------------------|
| Land Size | : 803 sqm                        |
| View      | : https://www.ypa.com.au/7957973 |