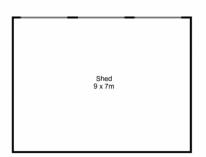

A standout feature of this property is the impressive three-bay lock-up garage with additional height clearance, providing ample space for vehicles, storage, or a workshop. The fully landscaped front and backyard are beautifully

## 211 Dowling Street, Wendouree

Whilst every attempt has been made to ensure the accuracy of the floor plan contained here, measurements of doors, windows, rooms and any other items are approximate and no responsibility is taken for any error, omission, or mis-statement. This plan is for illustrative purposes only and should be used as such by any prospective purchaser. The services, systems and appliances shown have not been tested and no guarantee as to their operability or efficiency can be given.