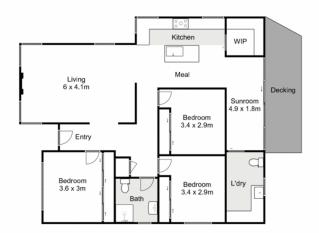

## 211 Dowling Street Wendouree VIC

This charming family home offers both style and functionality while positioned close to all your needed amenities. Boasting three spacious bedrooms, each with built-in robes, this residence is designed for comfortable living. The formal lounge is a standout feature, flooded with natural light and featuring a cozy gas log fire, perfect for relaxation or entertaining guests.

The kitchen has been tastefully updated and is highlighted by a magnificent walk in pantry, offering ample storage space. Equipped with an electric cooktop, oven, and dishwasher, this kitchen is a chef's delight. Gas central heating and cooling ensure year-round comfort for the entire family.

## 211 Dowling Street, Wendouree

Whilst every attempt has been made to ensure the accuracy of the floor plan contained here, measurements of doors, windows, rooms and any other items are approximate and no responsibility is taken for any error, omission, or mis-statement. This plan is for illustrative purposes only and should be used as such by any prospective purchaser. The services, systems and appliances shown have not been tested and no guarantee as to their operability or efficiency can be given.