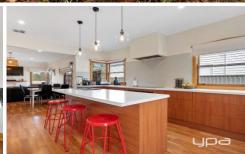

The kitchen has been tastefully updated and is highlighted by a magnificent walk in pantry, offering ample storage space. Equipped with an electric cooktop, oven, and dishwasher, this kitchen is a chef's delight. Gas central heating and cooling ensure year-round comfort for the entire family.