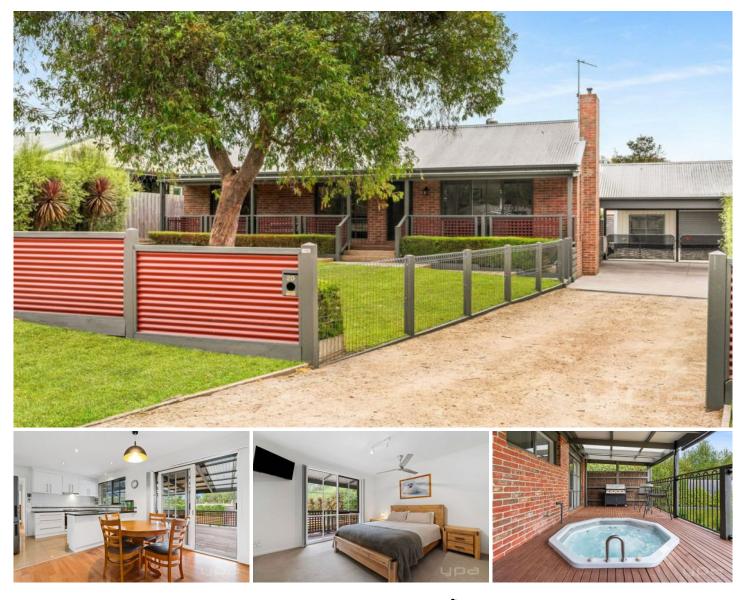

## 20 Dumossa Avenue Rosebud VIC

Nestled in the heart of Rosebud's Waterfall Gully, this delightful brick veneer residence offers a blend of comfort and functionality. Set on a spacious 980sqm allotment, this property boasts a wealth of space and practical features to enhance your lifestyle.

Step inside to discover a classic layout that includes three bedrooms and a central bathroom. The home has been updated throughout, including new carpet, a gas log fireplace and a porcelain tiles to compliment the modern bathroom & laundry.

The heart of the home presents a practical kitchen adorned with Fisher & Paykel appliances, with ample benchtop space perfect for culinary adventures. The living and dining space are bathed in natural light and offer easy access to the large undercover outdoor entertaining area, completed