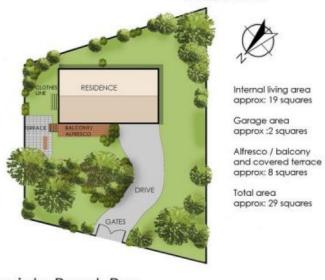

## 1 Cooraminta Road Rye VIC

YPA Rye Welcomes you to 1 Cooraminta Road, Rye. This impressive double-story home offers spacious living areas filled with natural light and is surrounded by manicured gardens, creating a peaceful and private oasis.