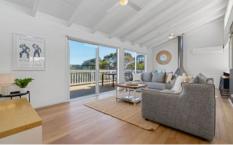

## Featuring:

5 bedrooms, each offering ample space and comfort 2 bathrooms for added convenience

Light and bright living areas, perfect for relaxing or entertaining

Open fire, ideal for cozy evenings

Can be Fully furnished for your immediate enjoyment or can be unfurnished (garage access may be removed) Well-appointed kitchen with modern appliances Outdoor area overlooking the gardens, ideal for alfresco dining