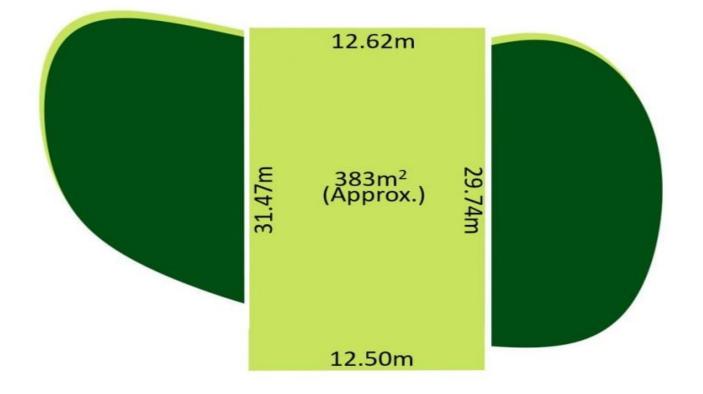

**Dimensions Below:** 

| Price     | : PRIVATE SALE I \$365,000 - \$400,000 |
|-----------|----------------------------------------|
| Land Size | : 383 sqm                              |
| View      | : https://www.vpa.com.au/7957473       |