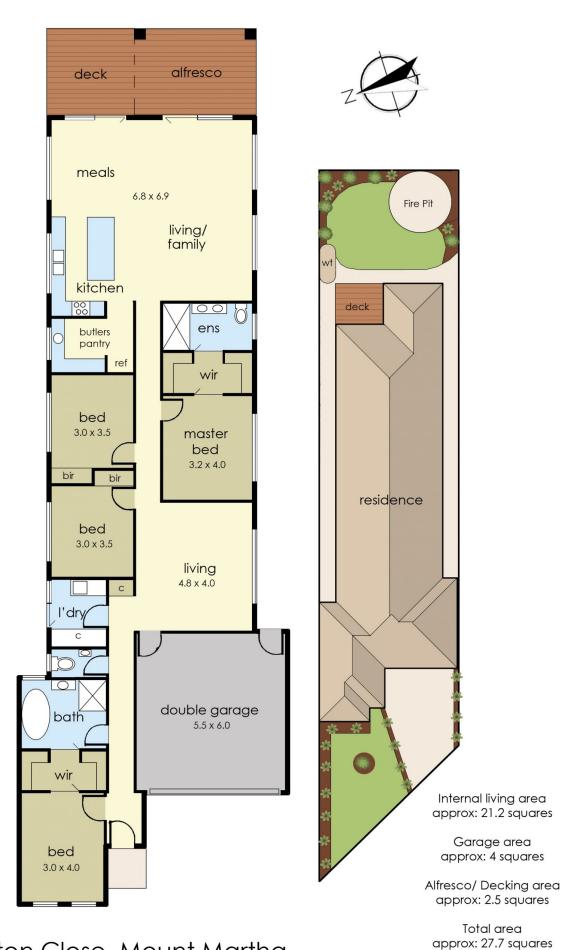

## **5A Stanton Close Mount Martha VIC**

Newly constructed and built with incredible attention to detail, this truly magnificent Mount Martha residence has been artfully crafted to showcase the ultimate in refined coastal living, delivering a long list of premium, custom inclusions and offering a rare opportunity to secure one of the finest properties on the Peninsula.

With an immediate sense of relaxation and calm, the sophisticated yet laid back interiors present four generous bedrooms, two stylish bathrooms complete with floor to ceiling tiles, semi-frameless shower screens and a luxurious soaking tub, separate laundry room, and an expansive, light-filled open concept kitchen, living and dining room that connects with ease to the substantial adjoining outdoor entertaining space.

The large primary retreat features a sumptuous his & her

4 2 4 4

**Price:** BRAND NEW HOME: \$1,270,000 - \$1,370,000

View: https://www.ypa.com.au/7957315

Jade Springer 0437 410 791

Ben Nutbean 0413 125 996

5A Stanton Close, Mount Martha

This floorplan is for illustration purposes only and no warranty is given to its accuracy. Purchasers are advised to carry out their own investigations.