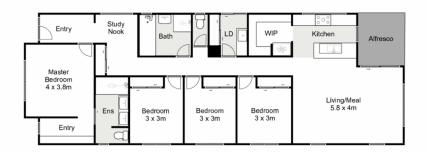

Upon entering this home you are met with higher ceilings, hybrid floorboards and double glazed windows with aluminium frames throughout the entire home. The large master bedroom situated at the front of home hosts a large walk-in robe, and beautiful ensuite with stone benchtops, double vanity, larger shower and separate toilet. Outside the master retreat sits a study nook area in the main

## 513 Green Hill Road, Eynesbury

Whilst every attempt has been made to ensure the accuracy of the floor plan contained here, measurements of doors, windows, rooms and any other items are approximate and no responsibility is taken for any error, omission, or mis-statement. This plan is for illustrative purposes only and should be used as such by any prospective purchaser. The services, systems and appliances shown have not been tested and no guarantee as to their operability or efficiency can be given.