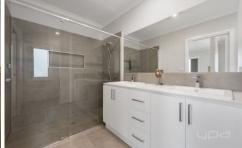

Upon entering this home you are met with higher ceilings, hybrid floorboards and double glazed windows with aluminium frames throughout the entire home. The large master bedroom situated at the front of home hosts a large walk-in robe, and beautiful ensuite with stone benchtops, double vanity, larger shower and separate toilet. Outside the master retreat sits a study nook area in the main